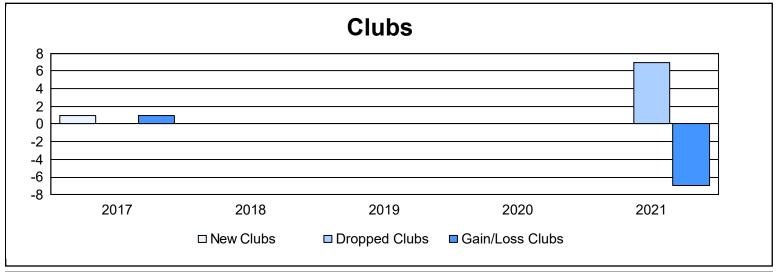

District 104 A As of June 2021 Cumulative

| Year      | New<br>Clubs | Dropped<br>Clubs | Gain/<br>Loss<br>Clubs | New<br>Members | Charter<br>Members | Reinstate<br>Members | Transfer<br>Members | Total<br>Member<br>Added | Total<br>Members<br>Dropped | Gain/<br>Loss<br>Members |
|-----------|--------------|------------------|------------------------|----------------|--------------------|----------------------|---------------------|--------------------------|-----------------------------|--------------------------|
| 2016-2017 | 1            | 0                | 1                      | 115            | 20                 | 4                    | 2                   | 141                      | 175                         | -34                      |
| 2017-2018 | 0            | 0                | 0                      | 102            | 10                 | 5                    | 34                  | 151                      | 153                         | -2                       |
| 2018-2019 | 0            | 0                | 0                      | 75             | 0                  | 3                    | 7                   | 85                       | 158                         | -73                      |
| 2019-2020 | 0            | 0                | 0                      | 71             | 0                  | 2                    | 1                   | 74                       | 115                         | -41                      |
| 2020-2021 | 0            | 7                | -7                     | 50             | 8                  | 9                    | 3                   | 70                       | 177                         | -107                     |
| Average   | 0            | 1                | -1                     | 83             | 8                  | 5                    | 9                   | 104                      | 156                         | -51                      |