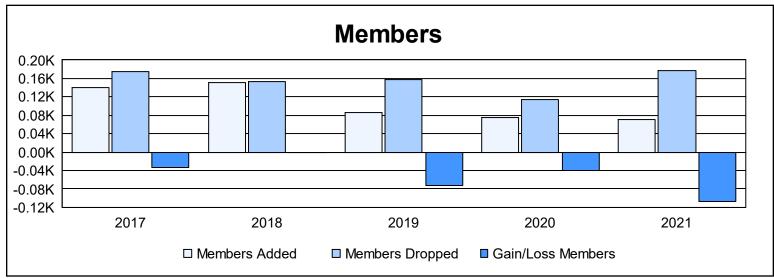

District 104 A As of June 2021 Cumulative

| Year      | New<br>Clubs | Dropped<br>Clubs | Gain/<br>Loss<br>Clubs | New<br>Members | Charter<br>Members | Reinstate<br>Members | Transfer<br>Members | Total<br>Member<br>Added | Total<br>Members<br>Dropped | Gain/<br>Loss<br>Members |
|-----------|--------------|------------------|------------------------|----------------|--------------------|----------------------|---------------------|--------------------------|-----------------------------|--------------------------|
| 2016-2017 | 1            | 0                | 1                      | 115            | 20                 | 4                    | 2                   | 141                      | 175                         | -34                      |
| 2017-2018 | 0            | 0                | 0                      | 102            | 10                 | 5                    | 34                  | 151                      | 153                         | -2                       |
| 2018-2019 | 0            | 0                | 0                      | 75             | 0                  | 3                    | 7                   | 85                       | 158                         | -73                      |
| 2019-2020 | 0            | 0                | 0                      | 71             | 0                  | 2                    | 1                   | 74                       | 115                         | -41                      |
| 2020-2021 | 0            | 7                | -7                     | 50             | 8                  | 9                    | 3                   | 70                       | 177                         | -107                     |
| Average   | 0            | 1                | -1                     | 83             | 8                  | 5                    | 9                   | 104                      | 156                         | -51                      |